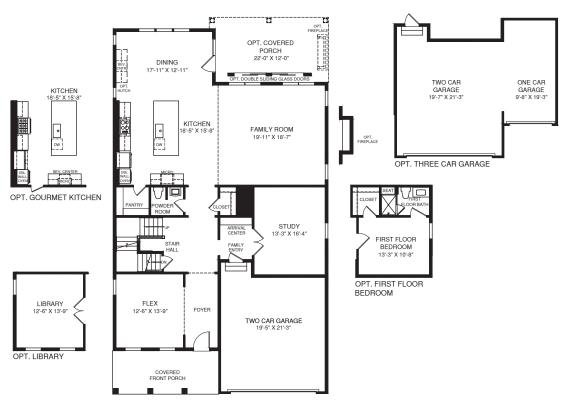

## UPPER LEVEL

MAIN LEVEL

An optional finished basement is available. Please see brochure or online marketing material for details. Although all illustrations and specifications are believed correct at the time of publication, the right is reserved to make changes, without notice or obligation. Windows, doors, ceilings, and room sizes may vary depending on the options and elevations selected. Optional items indicated are available at additional to act. This brochure is for illustrative purposes only and not part of a legal contract. It is recommended that the architectural blueprints be reserved for further clarification of features. Not all features are shown. Please ask our Sales and Marketing Representative for complete information. RY0224WESTPv01BSMT