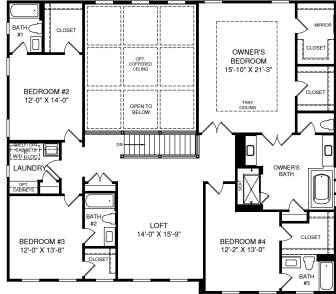

The Stratford Hall single-family home is where luxury lives. Enter the light-filled foyer, where an adjoining flex room offers versatility. The nearby formal dining room is ideal for any gathering. A tucked away study makes working from home easy. Off the 2-car garage, a family entry welcomes you to the gourmet kitchen, with an island overlooking the 2-story family room and dining area. Upstairs, 3 bedrooms include en-suite baths. Your luxury owner's suite features 2 enormous walk-in closets and a double vanity bath. Complete the lower level for more space and come home to The Stratford Hall.

### **Upper Level**

OPT. FOURTH BEDROOM W/ LOFT