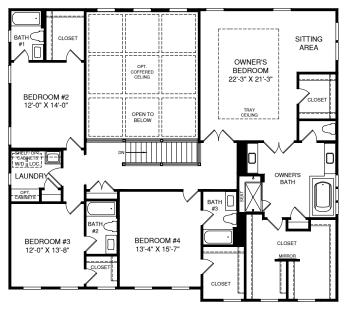

The Stratford Hall single-family home is where luxury lives. Enter the light-filled foyer, where an adjoining flex room offers versatility. The nearby formal dining room is ideal for any gathering. A tucked away study makes working from home easy. Off the 2-car garage, a family entry welcomes you to the gourmet kitchen, with an island overlooking the 2-story family room and dining area. Upstairs, 3 bedrooms include en-suite baths. Your luxury owner's suite features 2 enormous walk-in closets and a double vanity bath. Complete the lower level for more space and come home to The Stratford Hall.

### **Upper Level**

OPT. FOURTH BEDROOM W/ LOFT