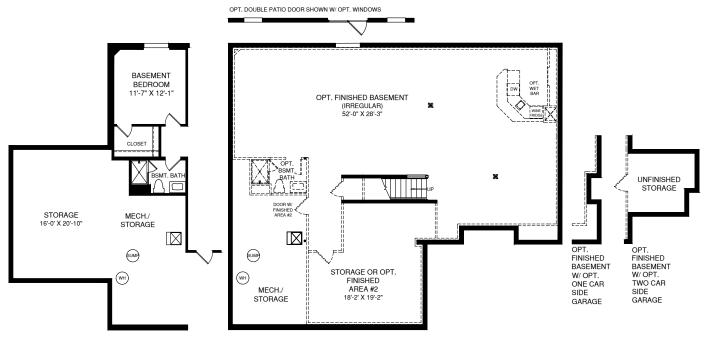

### **Lower Level**

OPT. BASEMENT BEDROOM SHOWN W/ OPT. FIRST FLOOR SUITE LAYOUT

Although all illustrations and specifications are believed correct at the time of publication, the right is reserved to make changes, without notice or obligation. Windows, doors, ceilings, and room sizes may vary depending on the options and elevations selected. Optional items indicated are available at additional cost. This brochure is for illustrative purposes only and not part of a legal contract. It is recommended that the architectural blueprints be reserved for further clarification of features. Not all features are shown. Please ask our Sales and Marketing Representative for complete information. Elevations shown are artist's concepts. Floorplans may vary per elevation. NVHomes reserves the right to make changes without notice or prior obligation.