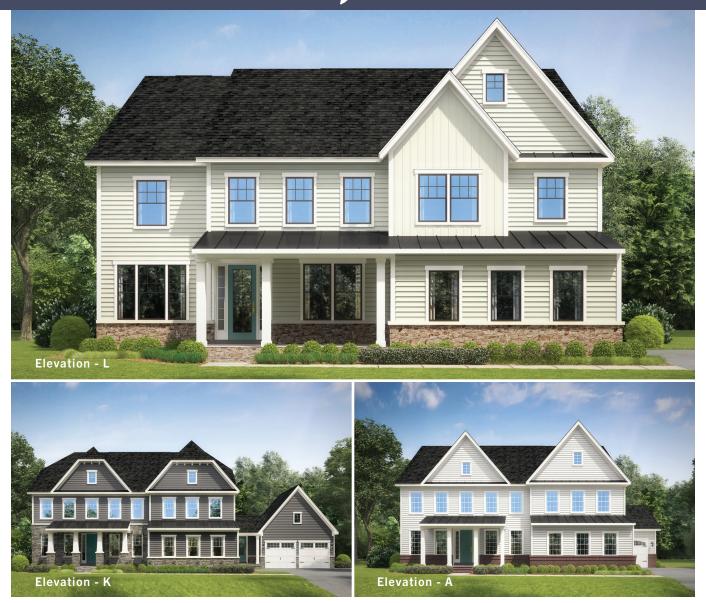

The Stratford Hall single-family home is where luxury lives. Enter the light-filled foyer, where an adjoining flex room offers versatility. The nearby formal dining room is ideal for any gathering. A tucked away study makes working from home easy. Off the 2-car garage, a family entry welcomes you to the gourmet kitchen, with an island overlooking the 2-story family room and dining area. Upstairs, 3 bedrooms include en-suite baths. Your luxury owner's suite features 2 enormous walk-in closets and a double vanity bath. Complete the lower level for more space and come home to The Stratford Hall.