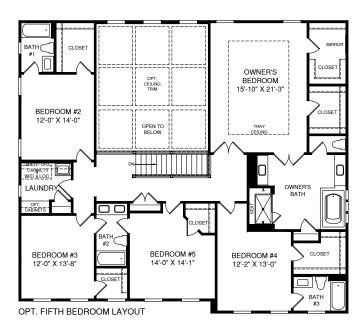

The Stratford Hall single-family home is where luxury lives. Enter the light-filled foyer, where an adjoining flex room offers versatility. The nearby formal dining room is ideal for any gathering. A tucked away study makes working from home easy. Off the 2-car garage, a family entry welcomes you to the gourmet kitchen, with an island overlooking the 2-story family room and dining area. Upstairs, 3 bedrooms include en-suite baths. Your luxury owner's suite features 2 enormous walk-in closets and a double vanity bath. Complete the lower level for more space and come home to The Stratford Hall.

#### **Main Level**



### **Upper Level**







OPT. FOURTH BEDROOM W/ LOFT



### **Lower Level**



OPT. BASEMENT BEDROOM SHOWN W/ OPT. FIRST FLOOR SUITE LAYOUT

Although all illustrations and specifications are believed correct at the time of publication, the right is reserved to make changes, without notice or obligation. Windows, doors, ceilings, and room sizes may vary depending on the options and elevations selected. Optional items indicated are available at additional cost. This brochure is for illustrative purposes only and not part of a legal contract. It is recommended that the architectural blueprints be reserved for further clarification of features. Not all features are shown. Please ask our Sales and Marketing Representative for complete information. Elevations shown are artist's concepts. Floorplans may vary per elevation. NVHomes reserves the right