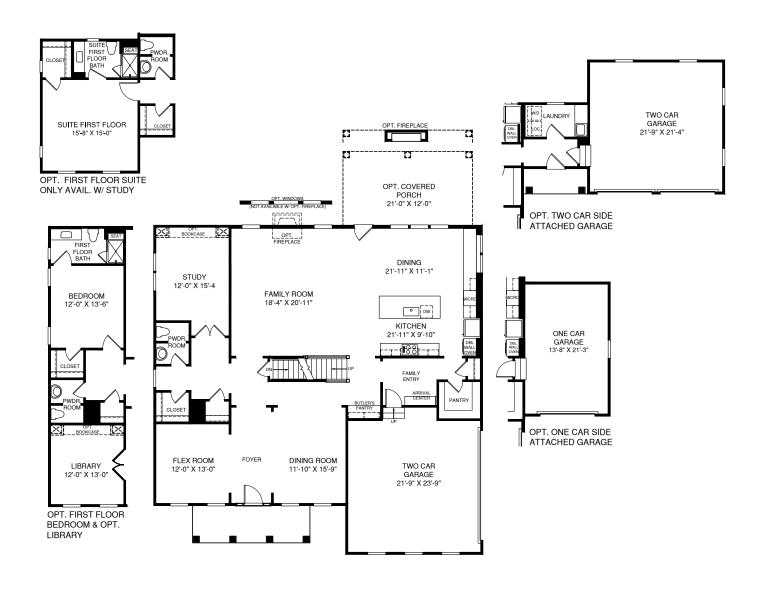

The Stratford Hall single-family home is where luxury lives. Enter the light-filled foyer, where an adjoining flex room offers versatility. The nearby formal dining room is ideal for any gathering. A tucked away study makes working from home easy. Off the 2-car garage, a family entry welcomes you to the gourmet kitchen, with an island overlooking the 2-story family room and dining area. Upstairs, 3 bedrooms include en-suite baths. Your luxury owner's suite features 2 enormous walk-in closets and a double vanity bath. Complete the lower level for more space and come home to The Stratford Hall.

#### **Main Level**