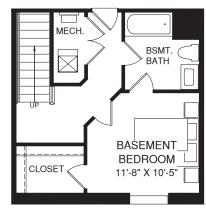

LOFT LEVEL







UPPER LEVEL







OPT. BASEMENT BEDROOM

MAIN LEVEL

(=)

## LOWER LEVEL

Although all illustrations and specifications are believed correct at the time of publication, the right is reserved to make changes, without notice or obligation. Windows, doors, ceilings, and room sizes may vary depending on the options and elevations selected. Optional items indicated are available at additional cost. This brochure is for illustrative purposes only and not part of a legal contract. It is recommended that the architectural blueprints be reserved for further clarification of features. Not all features are shown. Please ask our Sales and Marketing Representative for complete information.

Total HOUSING Elevations shown are artist's concepts. Floorplans may vary per elevation. NVHomes reserves the right to make chang