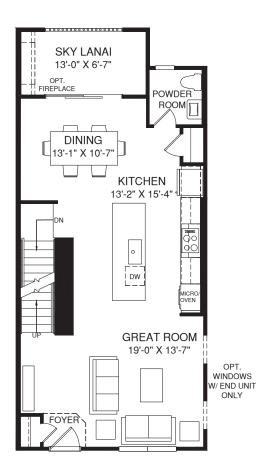

LOFT LEVEL







UPPER LEVEL







OPT. BASEMENT BEDROOM

MAIN LEVEL

(=)

## LOWER LEVEL

Although all illustrations and specifications are believed correct at the time of publication, the right is reserved to make changes, without notice or obligation. Windows, doors, ceilings, and room sizes may vary depending on the options and elevations selected. Optional items indicated are available at additional cost. This brochure is for illustrative purposes only and not part of a legal contract. It is recommended that the architectural blueprints be reserved for further clarification of features. Not all features are shown. Please ask our Sales and Marketing Representative for complete information.

Total HOUSING Elevations shown are artist's concepts. Floorplans may vary per elevation. NVHomes reserves