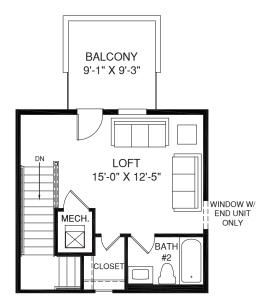

LOFT LEVEL







UPPER LEVEL







OPT. BASEMENT BEDROOM

MAIN LEVEL

(=)

## LOWER LEVEL

Although all illustrations and specifications are believed correct at the time of publication, the right is reserved to make changes, without notice or obligation. Windows, doors, ceilings, and room sizes may vary depending on the options and elevations selected. Optional items indicated are available at additional cost. This brochure is for illustrative purposes only and not part of a legal contract. It is recommended that the architectural blueprints be reserved for further clarification of features. Not all features are shown. Please ask our Sales and Marketing Representative for complete information.

Total HOUSING Elevations shown are artist's concepts. Floorplans may vary per elevation. NVH