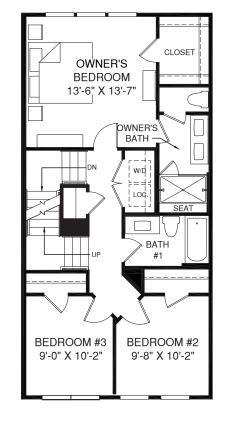

LOFT LEVEL







UPPER LEVEL







OPT. BASEMENT BEDROOM

MAIN LEVEL

(=)

## LOWER LEVEL

Although all illustrations and specifications are believed correct at the time of publication, the right is reserved to make changes, without notice or obligation. Windows, doors, ceilings, and room sizes may vary depending on the options and elevations selected. Optional items indicated are available at additional cost. This brochure is for illustrative purposes only and not part of a legal contract. It is recommended that the architectural blueprints be reserved for further clarification of features. Not all features are shown. Please ask our Sales and Marketing Representative for complete information.

Total HOUSING Elevations shown are artist's concepts. Floorplans may vary per elevation. NVHomes reserves th