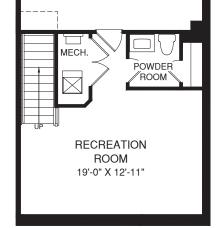

LOFT LEVEL







UPPER LEVEL







OPT. BASEMENT BEDROOM

MAIN LEVEL

(=)

## LOWER LEVEL

Although all illustrations and specifications are believed correct at the time of publication, the right is reserved to make changes, without notice or obligation. Windows, doors, ceilings, and room sizes may vary depending on the options and elevations selected. Optional items indicated are available at additional cost. This brochure is for illustrative purposes only and not part of a legal contract. It is recommended that the architectural blueprints be reserved for further clarification of features. Not all features are shown. Please ask our Sales and Marketing Representative for complete information.

Total HOUSING Elevations shown are artist's concepts. Floorplans may vary per elevation. NVHomes reserves the right to make cha