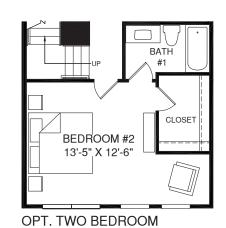

LOFT LEVEL







UPPER LEVEL







OPT. BASEMENT BEDROOM

MAIN LEVEL

(=)

## LOWER LEVEL

Although all illustrations and specifications are believed correct at the time of publication, the right is reserved to make changes, without notice or obligation. Windows, doors, ceilings, and room sizes may vary depending on the options and elevations selected. Optional items indicated are available at additional cost. This brochure is for illustrative purposes only and not part of a legal contract. It is recommended that the architectural blueprints be reserved for further clarification of features. Not all features are shown. Please ask our Sales and Marketing Representative for complete information.

Total HOUSING Elevations shown are artist's concepts. Floorplans may vary per elevation. NVHomes reserves the