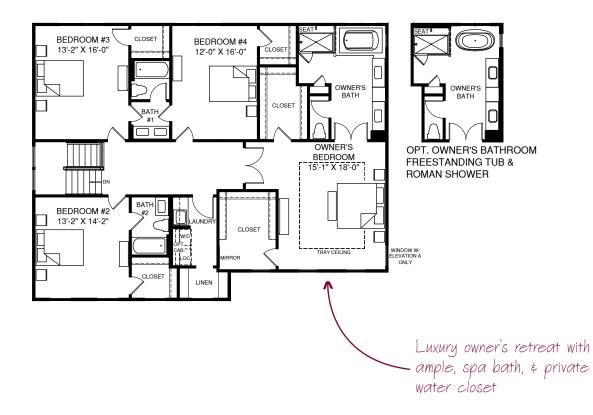

### From the Architect

The Longwood offers generously sized rooms thorughout with absolutely no compromise.