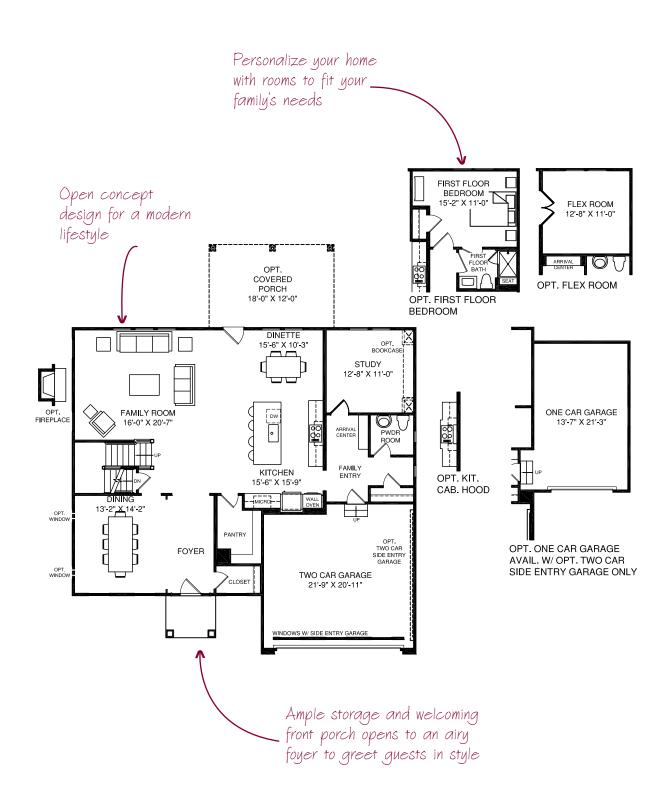

# MAIN LEVEL FLOOR PLAN



# UPPER LEVEL FLOOR PLAN

The loft option is a great homework spot for older kids.



FOUR BEDROOM W/ OPT. LOFT



## LOWER LEVEL FLOOR PLAN



### From the Architect

The Longwood offers generously sized rooms thorughout with absolutely no compromise.



#### NV0618LONW01BSMT

Although all illustrations and specifications are believed correct at the time of publication, accuracy cannot be guaranteed. The right is reserved to make changes, without notice or obligation. Windows, doors, ceilings and room sizes may vary depending on the options and elevations selected. Optional items are available at additional cost. This brochure is for illustrative purposes only and not part of a legal contract. Floor plan shown for Elevation A unless otherwise noted.