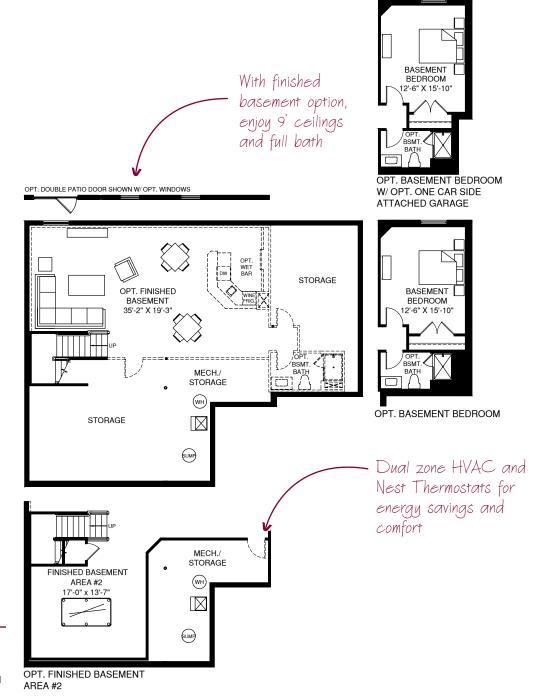

# MAIN LEVEL FLOOR PLAN



# UPPER LEVEL FLOOR PLAN

The loft option is a great homework spot for older kids.



FOUR BEDROOM W/ OPT. LOFT



## LOWER LEVEL FLOOR PLAN



### From the Architect

The Longwood offers generously sized rooms thorughout with absolutely no compromise.



#### NV0618LONW01BSMT

Although all illustrations and specifications are believed correct at the time of publication, accuracy cannot be guaranteed. The right is reserved to make changes, without notice or obligation. Windows, doors, ceilings and room sizes may vary depending on the options and elevations selected. Optional items are available at additional cost. This brochure is for illustrative purposes only and not part of a legal contract. Floor plan shown for Elevation A unless otherwise noted.