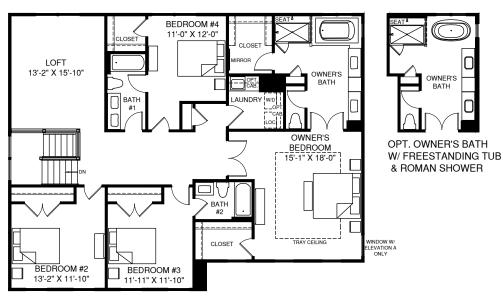

# UPPER LEVEL FLOOR PLAN

The loft option is a great homework spot for older kids.

FOUR BEDROOM W/ OPT. LOFT