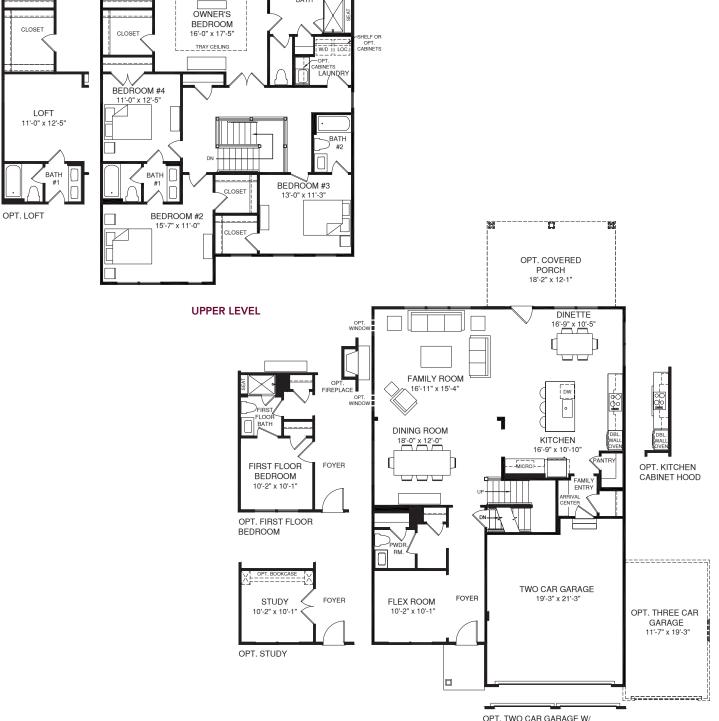

OPT. TWO CAR GARAGE W/ DOUBLE DOORS

MAIN LEVEL

An optional finished basement is available. Please see brochure or online marketing material for details.

EDWA HOUSE

hough all illustrations and specifications are believed correct at the time of publication, the right is reserved to make changes, without notice or obligation. Windows, doors, ceilings, and m sizes may vay depending on the options and elevations selected. Optional items indicated are available at additional cost. This brochure is for illustrate worporces only and not part of a all contract. It is recommended that the architectural blueprints be reserved for further clarification of features. Not all features are shown. Please ask our Sales and Marketing Representative complete information. wations shown are artist's concepts. Floorplans may vary per elevation. WVHomes reserves the right to make changes without notice or prior obligation.