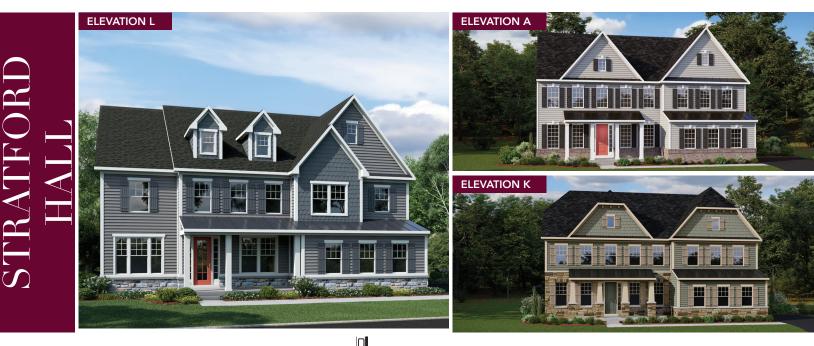

OPT. FOUR BEDROOM W/ LOFT



## MAIN LEVEL

An optional finished basement is available. Please see brochure or online marketing material for details.



NV0922STRAv01BSMT NVPgs

and specifications are believed correct at the time of publication, the right is reserved to make changes, without notice or obligation. Windows, doors, ceilings, and anding on the options and elevations selected. Optional items indicated are available at additional cost. This brochure is for illustrative purposes only and not part of a mended that the architectural blueprints be reserved for further clarification of features. Not all features are shown. Please ask our Sales and Marketing Representative

E

SUITE FIRST FLOOR 15'-8" X 15'-0"

Although all illustrations and specifications are believed correct