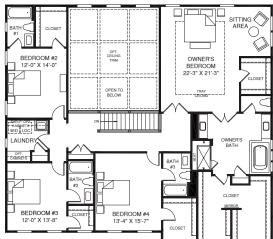

OPT. FOUR BEDROOM W/ LOFT



## MAIN LEVEL

An optional finished basement is available. Please see brochure or online marketing material for details.



NV0922STRAv01BSMT NVPgs

and specifications are believed correct at the time of publication, the right is reserved to make changes, without notice or obligation. Windows, doors, ceilings, and anding on the options and elevations selected. Optional items indicated are available at additional cost. This brochure is for illustrative purposes only and not part of a mended that the architectural blueprints be reserved for further clarification of features. Not all features are shown. Please ask our Sales and Marketing Representative

E

SUITE FIRST FLOOR 15'-8" X 15'-0"

Although all illustrations and specifications are believed correct at