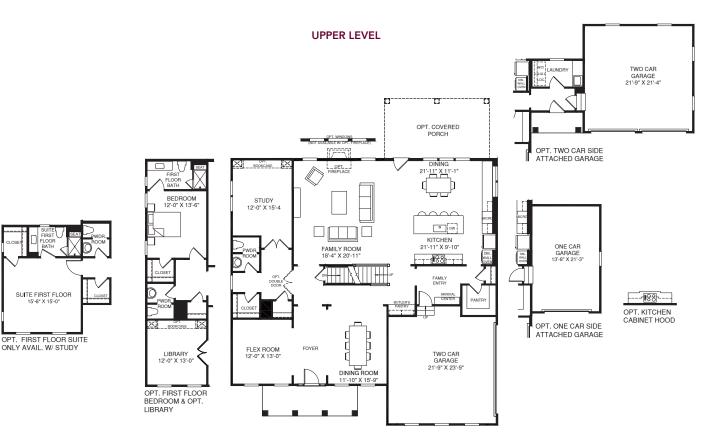

OPT. FOUR BEDROOM W/ LOFT

## MAIN LEVEL

An optional finished basement is available. Please see brochure or online marketing material for details.

NV0922STRAv01BSMT NVPgs

and specifications are believed correct at the time of publication, the right is reserved to make changes, without notice or obligation. Windows, doors, ceilings, and anding on the options and elevations selected. Optional items indicated are available at additional cost. This brochure is for illustrative purposes only and not part of a mended that the architectural blueprints be reserved for further clarification of features. Not all features are shown. Please ask our Sales and Marketing Representative

E

SUITE FIRST FLOOR 15'-8" X 15'-0"

Although all illustrations and specifications are believed correct at the time of publication, the right is reserved to make changes, without notice or obligation. Windows, doors, collings, and non sizes may vary depending on the options and elevations selected. Optional items indicated are available at additional cost. This broknue is for illustrative purposes only and not part of a information contract, it is recommended that the architectural blueprints be reserved for further clanification of features. Not all features are shown. Please ask our Sales and Marketing Representative Elevations shown are strated concent.