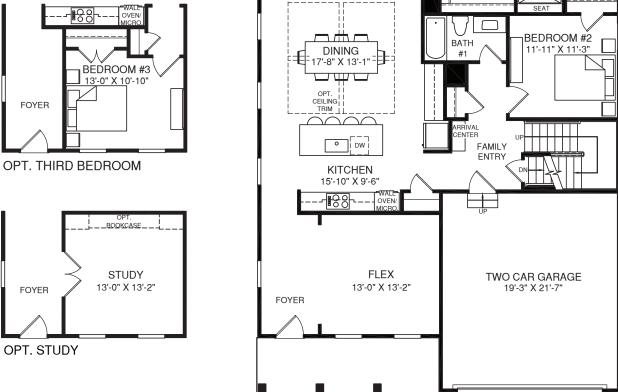

## MAIN LEVEL

An optional finished basement is available. Please see brochure or online marketing material for details.

Although all illustrations and specifications are believed correct at the time of publication, the right is reserved to make changes, without notice or obligation. Windows, doors, ceilings, and room sizes may vary depending on the options and elevations selected. Optional items indicated are available at additional cost. This brochure is for illustrative purposes only and not part of a legal contract. It is recommended that the architectural blueprints be reserved for further clarification of features. Not all features are shown. Please ask our Sales and Marketing Representative for complete information.