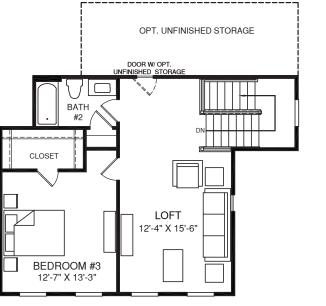

OPT. FOURTH BEDROOM

UPPER LEVEL

OF 1. KITCHEN CABINET HOOD

## MAIN LEVEL

An optional finished basement is available. Please see brochure or online marketing material for details.

Although all illustrations and specifications are believed correct at the time of publication, the right is reserved to make changes, without notice or obligation. Windows, doors, ceilings, and room sizes may vary depending on the options and elevations selected. Optional items indicated are available at additional cost. This brochure is for illustrative purposes only and not part of a legal contract. It is recommended that the architectural blueprints be reserved for further clarification of features. Not all features are shown. Please ask our Sales and Marketing Representative for complete information.