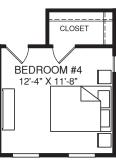

OPT. FOURTH BEDROOM

UPPER LEVEL

OF 1. KITCHEN CABINET HOOD

## MAIN LEVEL

An optional finished basement is available. Please see brochure or online marketing material for details.

Although all illustrations and specifications are believed correct at the time of publication, the right is reserved to make changes, without notice or obligation. Windows, doors, ceilings, and room sizes may vary depending on the options and elevations selected. Optional items indicated are available at additional cost. This brochure is for illustrative purposes only and not part of a legal contract. It is recommended that the architectural blueprints be reserved for further clarification of features. Not all features are shown. Please ask our Sales and Marketing Representative for complete information.