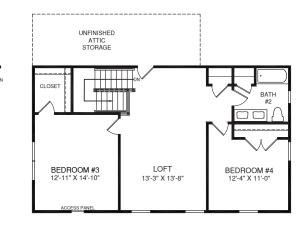

-----

BATH #3

> BEDROOM #3 12'-11" X 12'-5"

OPT. THIRD BATHROOM

## UPPER LEVEL

OPT. BONUS ROOM

MAIN LEVEL

NV1023FERNv01BSMT VAM F6

An optional finished basement is available. Please see brochure or online marketing material for details. Athough all illustrations and specifications are believed correct at the time of publication, the right is reserved to make changes, without notice or obligation. Windows, doc from sizes may vary depending on the options and elevytons selected. Optionally thems indicated are available at additional locst. This brochure is for illustrative purposes on