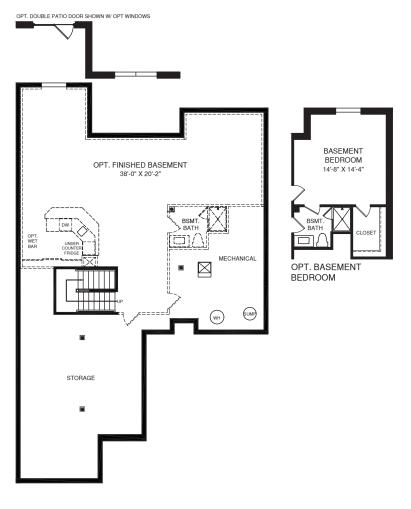

LOWER LEVEL

Although all illustrations and specifications are believed correct at the time of publication, the right is reserved to make changes, without notice or obligation. Windows, doors, collings, and non-size may vary depending on the options and elevations statested. Optional terms indicated are available at additional cost. This bootware is for illustrative purposes only and not part of a toronglete information. Windows, doors, collings, and for conclusion to the options are developed as the elevation statested are available at additional cost. This bootware is for illustrative purposes only and not part of a toronglete information.

NV1023FERNv01BSMT VAM F6