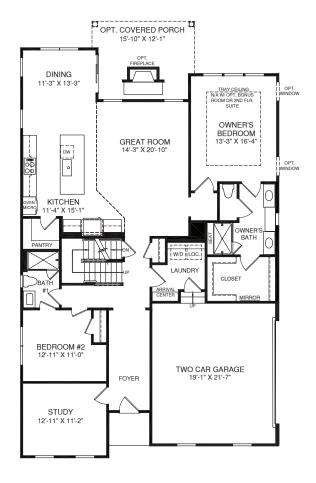

## UPPER LEVEL

OPT. BONUS ROOM

MAIN LEVEL

NV1023FERNv01BSMT VAM F6

An optional finished basement is available. Please see brochure or online marketing material for details. Athough all illustrations and specifications are believed correct at the time of publication, the right is reserved to make changes, without notice or obligation. Windows, doc from sizes may vary depending on the options and elevytons selected. Optionally thems indicated are available at additional locst. This brochure is for illustrative purposes on

egal contract. It is recommended that the architectural blueprints be redeved for further clarification of features. Not all features are shown. Please ask our Selec and Mark or population in the second Elevations shown are artist's concepts. Floorplans may vary per elevation. NVHomes reserves the right to make changes without notice or prior obligation.