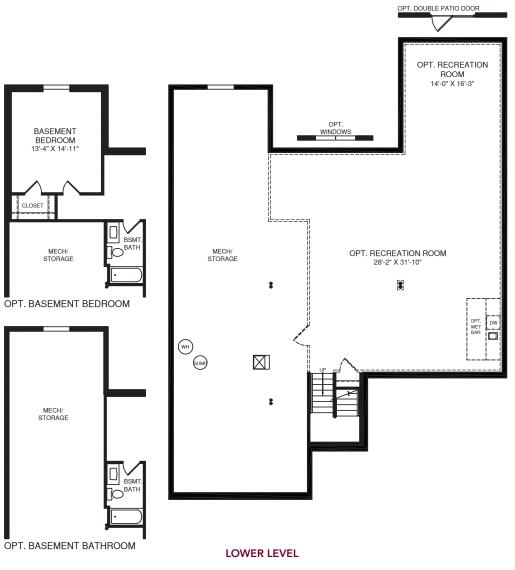

EQUAL HOUSING

-

MAIN LEVEL

An optional finished basement is available. Please see brochure or online marketing material for details.

though all illustrations and specifications are believed correct at the time of publication, the right is reserved to make changes, without notice or obligation. Windows, doors, ceilings, and om sizes may vary depending on the options and elevations selected. Optional items indicated are available at additional cost. This brochures is for illustrative purposes only and not part of a gal contract. It is recommended that the architectural blueprints be reserved for further clarification of features. Not all features are shown. Please ask our Sales and Marketing Representative r complete information.