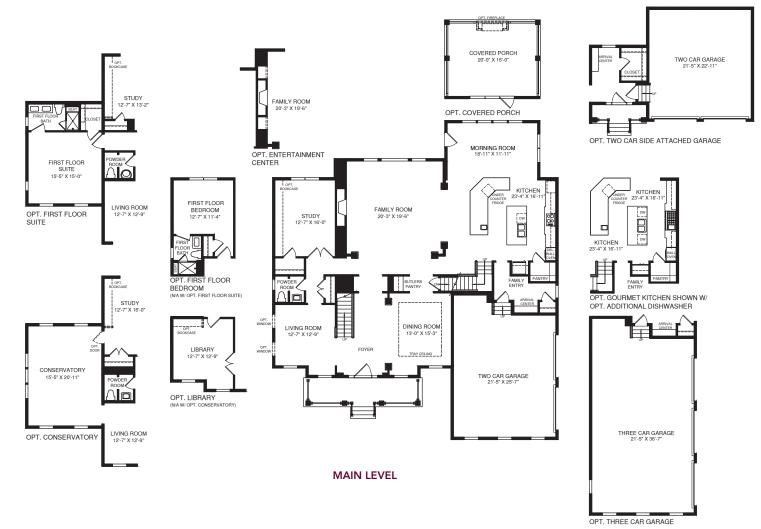

UPPER LEVEL

**V** NVHomes

NV0322REP2v02BSMT

An optional finished basement is available. Please see brochure or online marketing material for details.

Whough all illustrations and specifications are believed correct at the time of publication, the right is reserved to make changes, without notice or obligation. Windows, doors, ceilings, and com sizes may vary depending on the options and levations relevance. Optional items indicated are available at additional cost. This brochures is for illustrative purposes only and not part of a regal contract. It is recommended that the architectural blueprints be reserved for further clarification of features. Not all features are shown. Please ask our Sales and Marketing Representative or complete information.